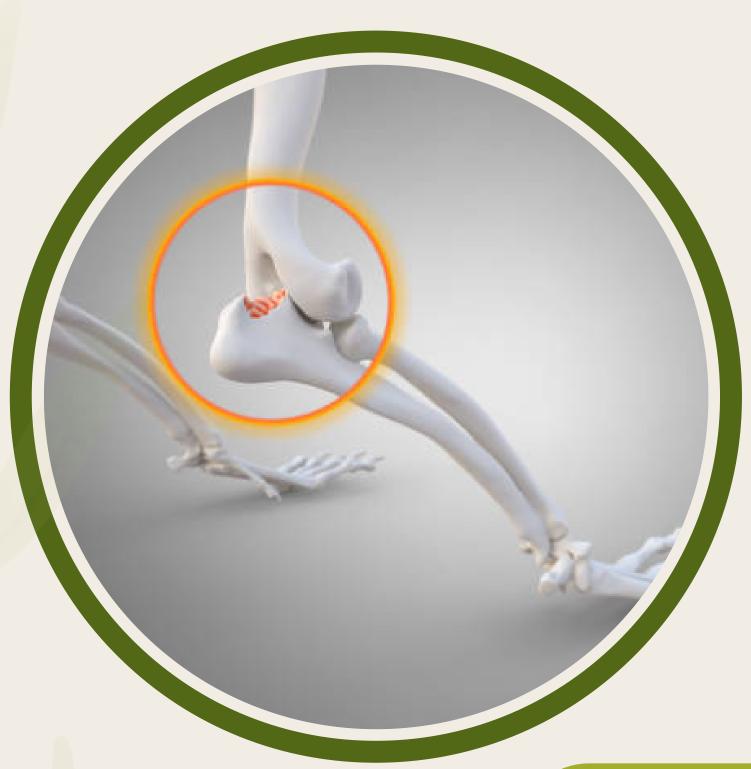

### What is NUTRIJOINT?

It helps your pet animals with bone and joint problems, which may develop with advanced age, to return to their healthy and active old days.

• Thanks to the active elements in its content, it is effective in the elimination of pain in the problematic bone or joint area and in the regeneration of cells.